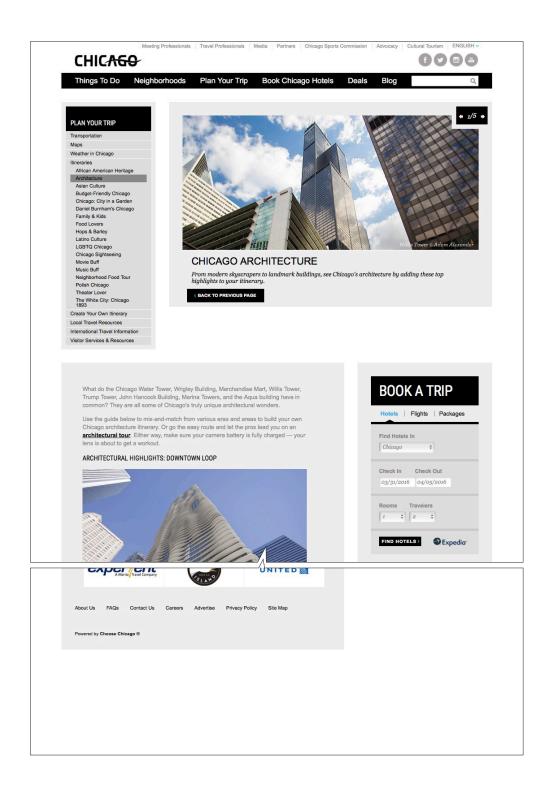

## Quiz 2: Navigation Systems

Name:

For this quiz, you may refer to the textbook and to the website shown in each question.

① Label these parts of the page shown below: Site ID, Utilities/utility nav, Page name, Local nav, Footer nav (which may also be another type of nav!), Global nav, Secondary nav, and Breadcrumbs. (Not all of these will be present, and some may be present in more than one place.)

For this quiz, you may refer to the textbook and to the website shown in each question.

2 Label these parts of the page shown below: Site ID, Utilities/utility nav, Page name, Local nav, Footer nav (which may also be another type of nav!), Global nav, Secondary nav, and Breadcrumbs. (Not all of these will be present, and some may be present in more than one place.

http://www.choosechicago.com/articles/view/CHICAGO-ARCHITECTURE/121/